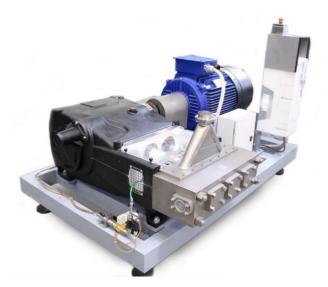

## **FEATURES**

Liquid End: Forged block made from AISI 316, 3 Plungers made from Integral Ceramic Al2O3, H-ECOPUR single element plunger seal Self-Feeding by gravity

Valve seat and poppet valves made from Stellite 20<sup>™</sup>

Flow switch alarm on cooling water circuit

Drive Unit:

- Forced lubrication system with pressure switch
- Direct transmission system with gear reducer integrated in the cast iron crankcase
- Nitrurized crankshaft

Terminal box

Suitable for CIP/SIP up to 36.000 l/h Stainless steel frame