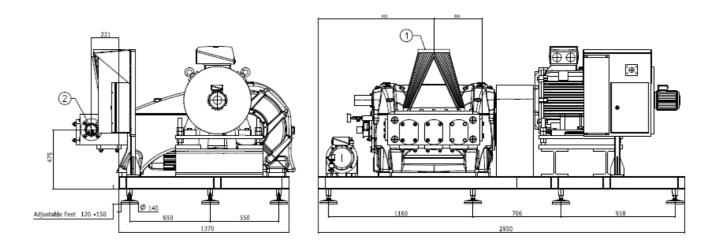

| TECHNICAL DATA                  |                                                      |
|---------------------------------|------------------------------------------------------|
| Plunger number                  | 3                                                    |
| Stroke (mm)                     | 140                                                  |
| Weight (Kg)                     | 2000                                                 |
| Water consumption (I/h)         | 200                                                  |
| Lubrication oil quantity (kg)   | 122                                                  |
| Product inlet/outlet connection | Socket weld flange De 254/Socket weld flange De102.5 |