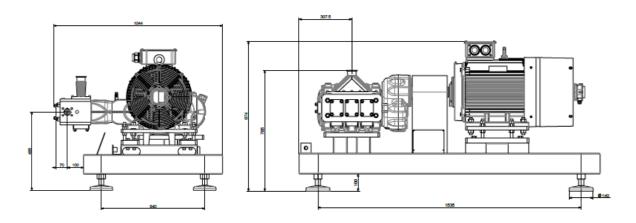

| TECHNICAL DATA                  |                                         |
|---------------------------------|-----------------------------------------|
| Plunger number                  | 3                                       |
| Stroke (mm)                     | 70                                      |
| Weight (Kg)                     | 350                                     |
| Water consumption (I/h)         | 120                                     |
| Lubrication oil quantity (kg)   | 10                                      |
| Product inlet/outlet connection | Clamp connection 3"/ Socket weld flange |