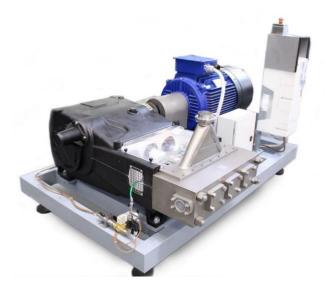

## **FEATURES**

Liquid End: Forged block made from AISI 316, 3 Plungers made from Integral Ceramic AI2O3, H-ECOPUR single element plunger seal Self-Feeding by gravity

Valve seat and poppet valves made from Stellite 20<sup>™</sup>

Flow switch alarm on cooling water circuit

Drive Unit:

- Splash lubrication system
- Direct transmission system with gear reducer integrated in the cast iron crankcase
- Nitrurized crankshaft

Terminal box

Suitable for CIP/SIP up to 12.000 l/h Stainless steel frame